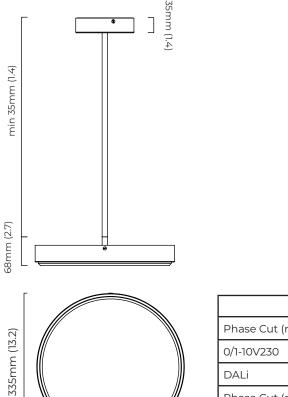

### WEIGHT

9kg (20lbs) - total

## CERTIFICATION

CE

mounting plate dimensions

|                           | Input Voltage | As Standard  | On Request |
|---------------------------|---------------|--------------|------------|
| Phase Cut (rotary dimmer) | 230           | $\checkmark$ |            |
| 0/1-10V230                | 230           |              | ✓          |
| DALi                      | 230           |              | ✓          |
| Phase Cut (rotary dimmer) | 120           | $\checkmark$ |            |
| 0/1-10V120                | 120           |              | ✓          |
| DALi                      | 120           | ×            | ×          |