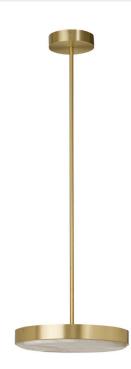

# ANVERS MEDIUM PENDANT

With its refined silhouette, Anvers collection creates a maximum impact through its exquisite disc of natural alabaster stone encased within solid brass, creating a pure and elegant piece.