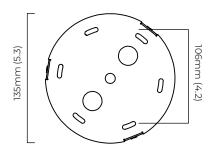

## CERTIFICATION

CE

mounting plate dimensions

|                           | Input Voltage | As Standard  | On Request |
|---------------------------|---------------|--------------|------------|
| Phase Cut (rotary dimmer) | 230           | $\checkmark$ |            |
| 0/1-10V230                | 230           |              | ✓          |
| DALi                      | 230           |              | ✓          |
| Phase Cut (rotary dimmer) | 120           | $\checkmark$ |            |
| 0/1-10V120                | 120           |              | ✓          |
| DALi                      | 120           | ×            | ×          |